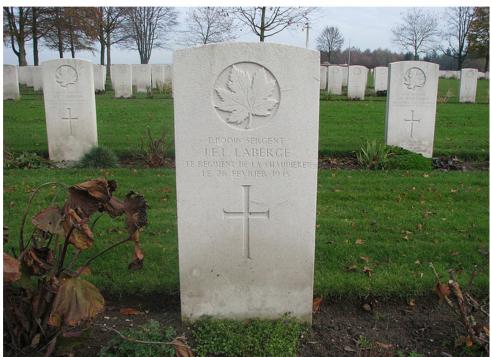

# LABERGE, JOSEPH EMILE LUCIEN

Name:LABERGE, JOSEPH EMILE LUCIEN Initials:J E L Nationality:Canadian Rank:Sergeant Regiment/Service:Le Regiment de la Chaudiere, R.C.I.C. Date of Death:26/02/1945 Service No:E/110016 Casualty Type:Commonwealth War Dead Grave/Memorial Reference:IX. G. 12. Cemetery: GROESBEEK CANADIAN WAR CEMETERY